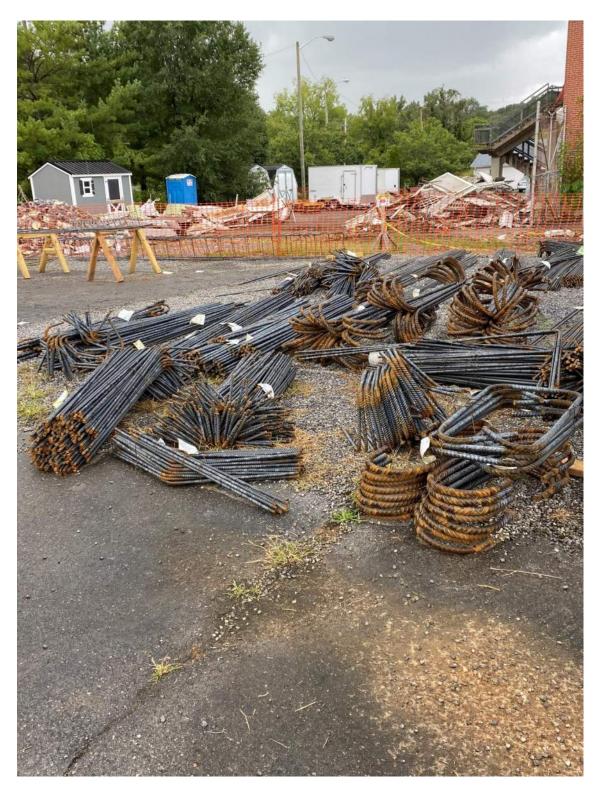

#### **Upcoming Activities**

• Rebar install and foundation concrete.

### Progress Photos

Micro pile installation

Micro pile installation, continued

Rebar delivered

Tower crane installed

CMU install at old sally port