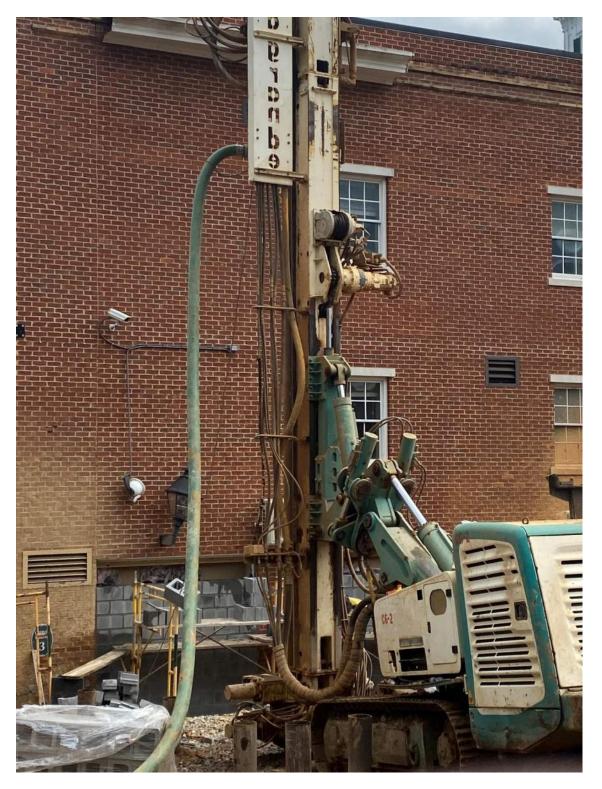

#### **Construction Progress**

- Continued drilling and grouting of micro piles.
- Completed crane installation.
- Demolished garage door framing at old sally port and installed CMU at door openings.
- Foundation excavation continued at elevator 3 and pier foundation X5-XH.

#### **Safety and Quality Assurance**

- FSE continues to monitor and record micro pile installation data.
- Skanska noted discrepancies between FSE pile installation reports and drill log provided by contractor, dated 9/7.

### Progress Photos

Micro pile installation

Micro pile installation, continued

Rebar delivered

Tower crane installed

CMU install at old sally port