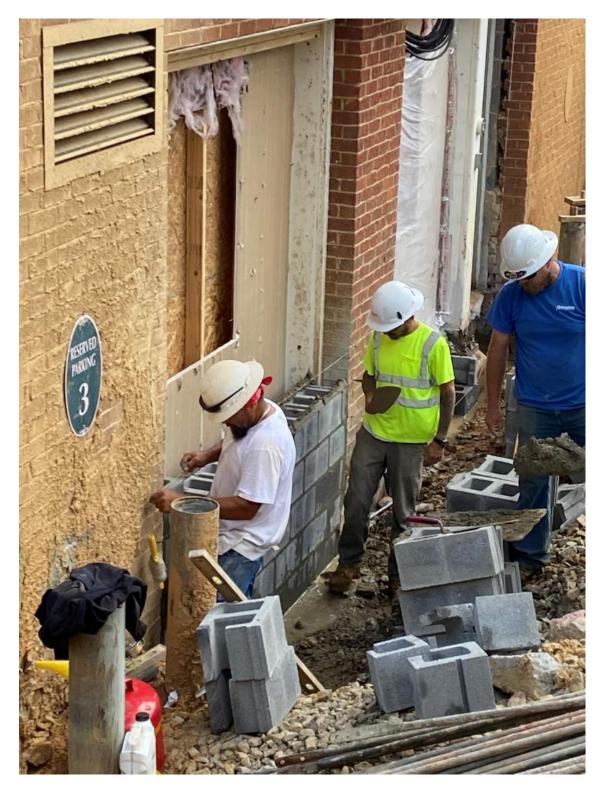

#### **Construction Progress**

- Continued drilling and grouting of micro piles.
- Completed crane installation.
- Demolished garage door framing at old sally port and installed CMU at door openings.
- Foundation excavation continued at elevator 3 and pier foundation X5-XH.

### Progress Photos

Micro pile installation

Micro pile installation, continued

Rebar delivered

Tower crane installed

CMU install at old sally port