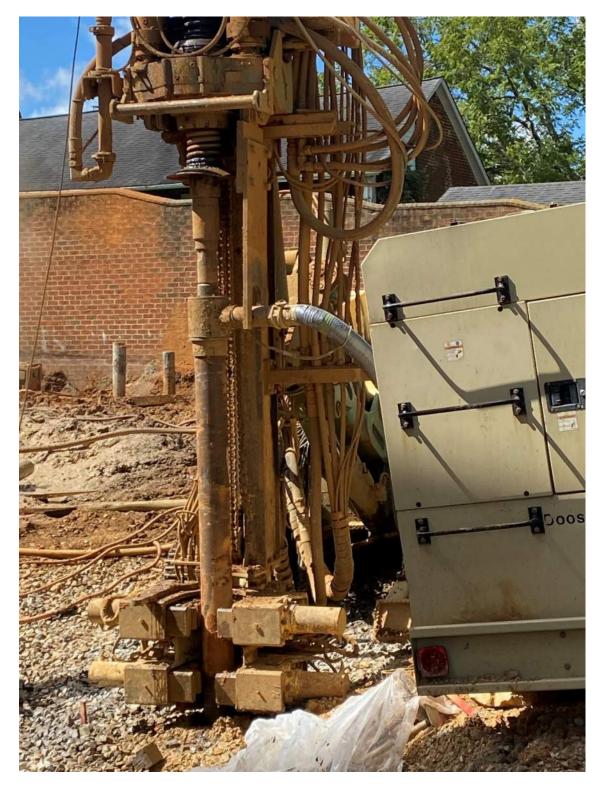

#### **Construction Progress**

- Continued drilling and grouting of micro piles.
- Completed crane installation.
- Demolished garage door framing at old sally port and installed CMU at door openings.
- Foundation excavation continued at elevator 3 and pier foundation X5-XH.

#### **Safety and Quality Assurance**

- FSE continues to monitor and record micro pile installation data.
- Skanska noted discrepancies between FSE pile installation reports and drill log provided by contractor, dated 9/7.

### Progress Photos

Micro pile installation

Micro pile installation, continued

Rebar delivered

Tower crane installed

CMU install at old sally port