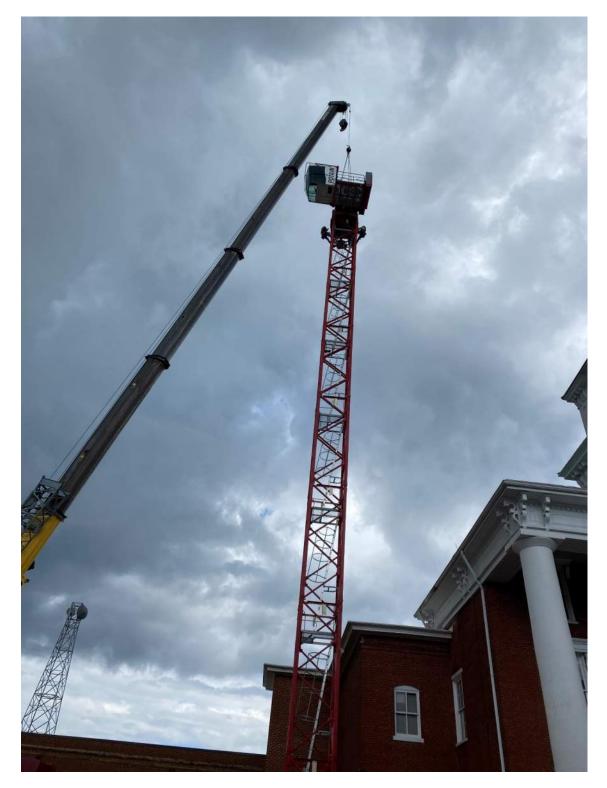

#### **Construction Progress**

- Continued drilling and grouting of micro piles.
- Completed crane installation.
- Demolished garage door framing at old sally port and installed CMU at door openings.
- Foundation excavation continued at elevator 3 and pier foundation X5-XH.

### Progress Photos

Micro pile installation

Micro pile installation, continued

Rebar delivered

Tower crane installed

CMU install at old sally port